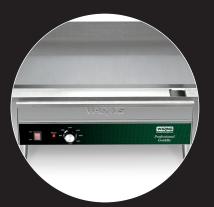

## 280°F LOW 350°F 420°F 570°F

Adjustable thermostat to 570°.

Oversized 21" fully removable grease tray.

Extra-tall splashguard protects against grease and spills.