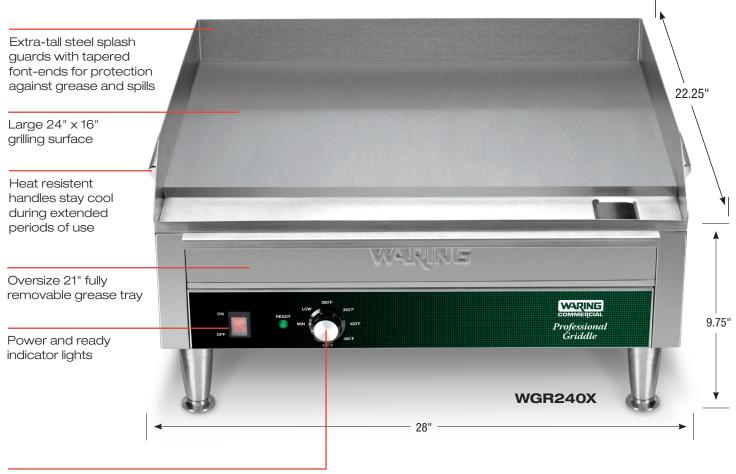

## 280°F LOW 350°F 420°F 570°F

Adjustable thermostat to 570°.

Oversized 21" fully removable grease tray.

Extra-tall splashguard protects against grease and spills.

## 24 GRIDDLE

- Large 24" x 16" grilling surface with Even Heat Distribution
  - Great for eggs, hamburgers, fish, chicken, vegetables and more
- Brushed stainless steel housing
- Oversized 21" fully removable grease tray
- Extra-tall steel splash guards with tapered front-ends for protection against grease and spills
- Adjustable thermostat to 570°
- Heat-resistant handles
- 240V, 3300W
- Limited One Year Warranty

## 24 ELECTRIC COUNTERTOP COUNTER COUNTER

Adjustable thermostat to 570°

| ITEM                              | ELECTRICAL     |                   |               | LISTINGS                    | GS OUT OF BOX DIMEN  |              |              | CORD LENGTH                | WARRANTY           |
|-----------------------------------|----------------|-------------------|---------------|-----------------------------|----------------------|--------------|--------------|----------------------------|--------------------|
| WGR240X                           | 240 VAC, 3300W |                   |               | ETLus, NSF                  | 28" x 22.25" x 9.75" |              |              | 3 Feet                     | Limited One Year   |
| ORDERING INFO INFORMATION         | #STD.<br>PKG.  | GIFTBOX<br>WEIGHT | CUBIC<br>FEET | BOX DIMENSIONS<br>L x W x H | UPC                  | CASE<br>PKG. | MC<br>WEIGHT | MC DIMENSIONS<br>L x W x H | мвс                |
| WGR240X Electric Countertop Gride | dle 1          | 94.55 lbs.        | 6.236         | 28.75" x 25.5" x 14.12      | 040072069932         | 1            | 94.55 lbs.   | 28.75" x 25.5" x 14.       | 12" 10040072069939 |