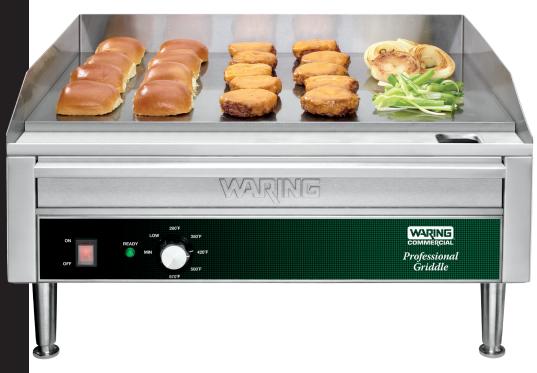

## 24 GRIDDLE

- Large 24" x 16" grilling surface with Even Heat Distribution
  - Great for eggs, hamburgers, fish, chicken, vegetables and more
- Brushed stainless steel housing
- Oversized 21" fully removable grease tray
- Extra-tall steel splash guards with tapered front-ends for protection against grease and spills
- Adjustable thermostat to 570°
- Heat-resistant handles
- 240V, 3300W
- Limited One Year Warranty

Improved Even Heat Distribution